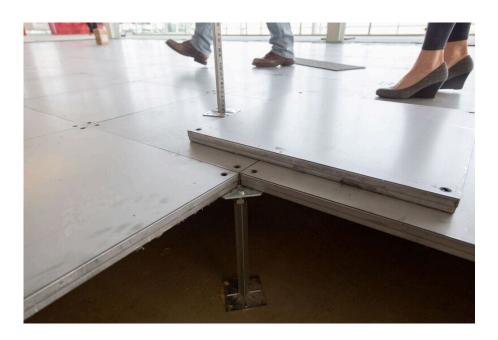

#### **FEATURES**

- Steel pan and concrete composite construction delivers industry leading static and dynamic loading performance
- Solid feel underfoot and high level of acoustical performance
- Steel topsheet for connection of magnetic finishes
- Height Adjustable from 3"- 60"
- Pedestal lock and positioning system for easier installation
- Flat bottom and uniform thickness maximizes under loor clearance
- 60% recycled content (LEED MR 4.1 & 4.2)
- Industry Leading 3 Year Standard Structural Warranty

UNDERSTRUCTURE

Bolted stringer and corner-lock systems

PANEL DIMENSIONS

Imperial - 24" x 24"

**THICKNESS** 

Nominal 1.125"