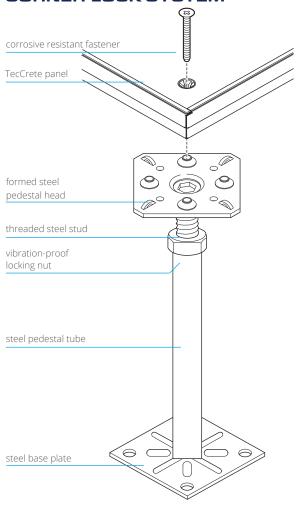

- Flat bottom and uniform thickness maximizes under loor clearance
- 60% recycled content (LEED MR 4.1 & 4.2)
- Industry Leading 3 Year Standard Structural Warranty

# STEELCRETE MAGNETIC

### **ACCESSORY CUT-OUTS**



## PERFORMANCE DATA TC MAGNETIC FINISH PANEL

| Material Properties           | TC 1250           | TC 1500            |
|-------------------------------|-------------------|--------------------|
| Concentrated Load (min)       | 1250 psi          | 1500 psi           |
| Uniform Load (min)            | 600 psf           | 700 psf            |
| Rolling Load (10/10,000 Pass) | 1300 lbs /900 lbs | 1500 lbs /1250 lbs |

UNDERSTRUCTURE

Bolted stringer and corner-lock systems

PANEL DIMENSIONS

Imperial - 24" x 24"

**THICKNESS** 

Nominal 1.125"

#### **CORNER-LOCK SYSTEM**



#### **BOLTED STRINGER SYSTEM**