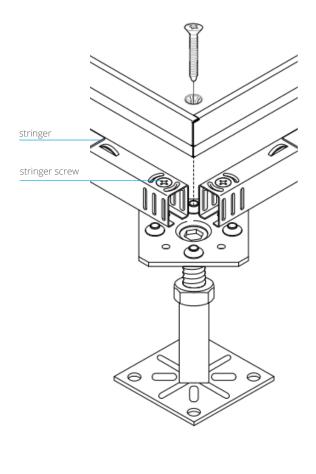

UNDERSTRUCTURE

Bolted stringer and corner-lock systems

PANEL DIMENSIONS

Imperial - 24" x 24"

**THICKNESS** 

Nominal 1.125"

#### **BOLTED STRINGER SYSTEM**