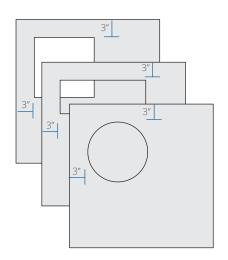

concrete surface panel. It is now available for use with magnetically applied finishes and has become the leading choice for architects and developers who demand best in class performance and value for their critical building systems.



#### **FEATURES**

- Steel pan and concrete composite construction delivers industry leading static and dynamic loading performance
- Solid feel underfoot and high level of acoustical performance
- Steel topsheet for connection of magnetic finishes
- Height Adjustable from 3"- 60"
- Pedestal lock and positioning system for easier installation
- Flat bottom and uniform thickness maximizes under loor clearance
- 60% recycled content (LEED MR 4.1 & 4.2)
- Industry Leading 3 Year Standard Structural Warranty

# STEELCRETE MAGNETIC

### **ACCESSORY CUT-OUTS**



## PERFORMANCE DATA TC MAGNETIC FINISH PANEL

| Material Properties           | TC 1250           | TC 1500            |
|-------------------------------|-------------------|--------------------|
| Concentrated Load (min)       | 1250 psi          | 1500 psi           |
| Uniform Load (min)            | 600 psf           | 700 psf            |
| Rolling Load (10/10,000 Pass) | 1300 lbs /900 lbs | 1500 lbs /1250 lbs |

UNDERSTRUCTURE

Bolted stringer and corner-lock systems

PANEL DIMENSIONS

Imperial - 24" x 24"

**THICKNESS** 

Nominal 1.125"

#### **CORNER-LOCK SYSTEM**



#### **BOLTED STRINGER SYSTEM**